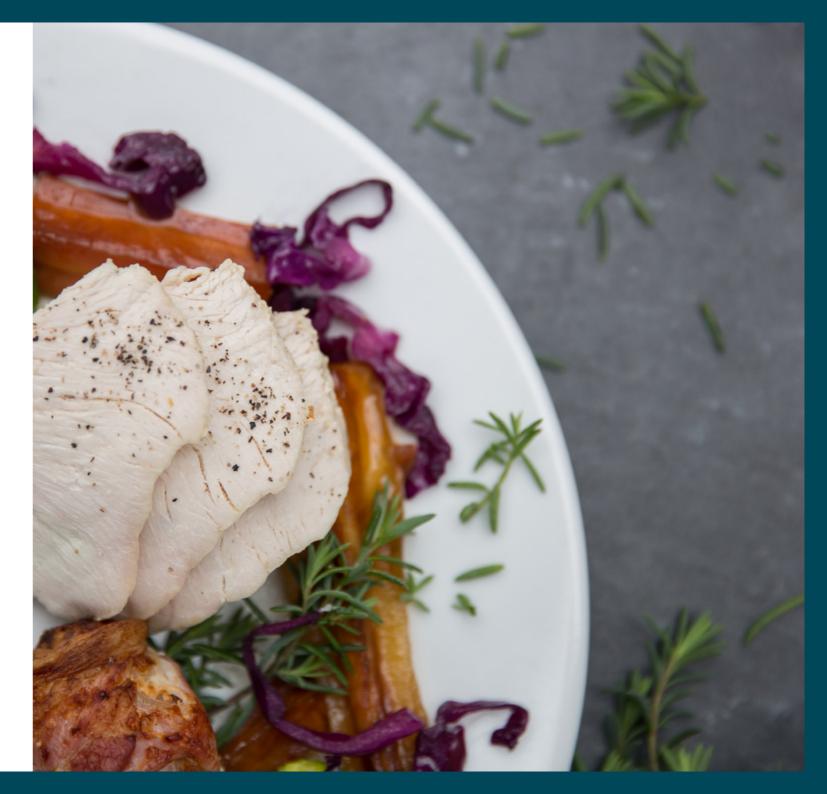

## Festive Lunch & Dinner

ONLY £30 PER PERSON

Christmas wouldn't be complete without a generous helping of tasty festive food. Our special 3-course Christmas Menu aims to hit that spot, available for lunch and dinner. Lovingly crafted, it's the ideal way to enjoy the festive holiday.

1st - 22nd December 12pm to 3pm Lunch 6pm to 9pm Dinner

(excludes Sundays)