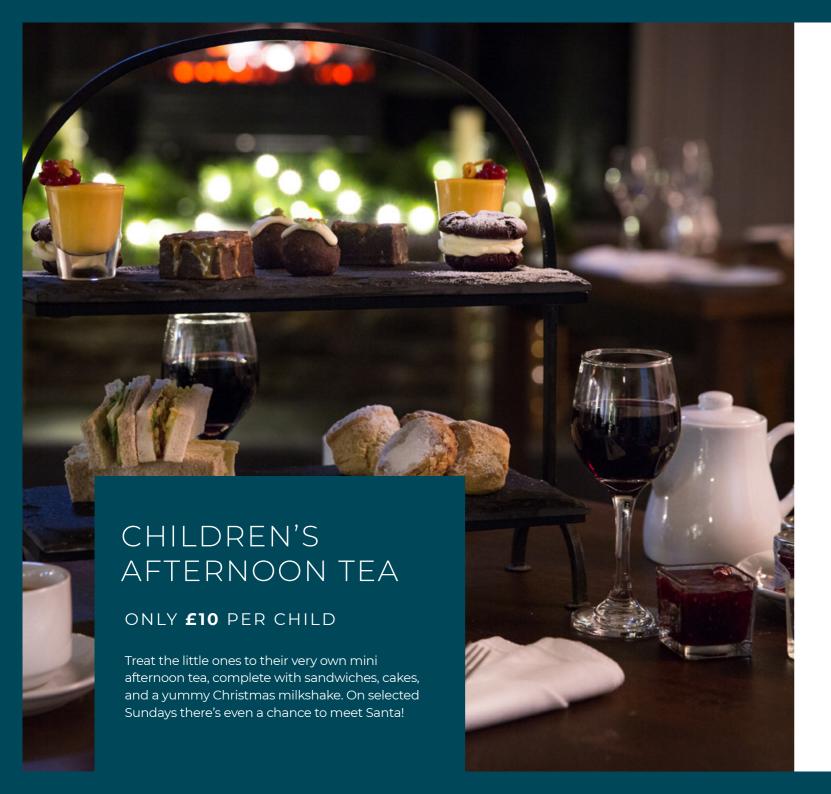

## Festive Afternoon Tea

ONLY £25 PER PERSON

The most satisfying Christmas treat has to be our delectable Christmas Afternoon Tea.

Sit back and relax in our Oak-Beam Orangery or Lounge Bar, soaking up the cosy atmosphere whilst tucking in to a scrumptious assortment of sandwiches and cakes packed full of wintry flavours.

1st - 22nd December 1pm to 5pm Afternoon Tea £25 Per Person